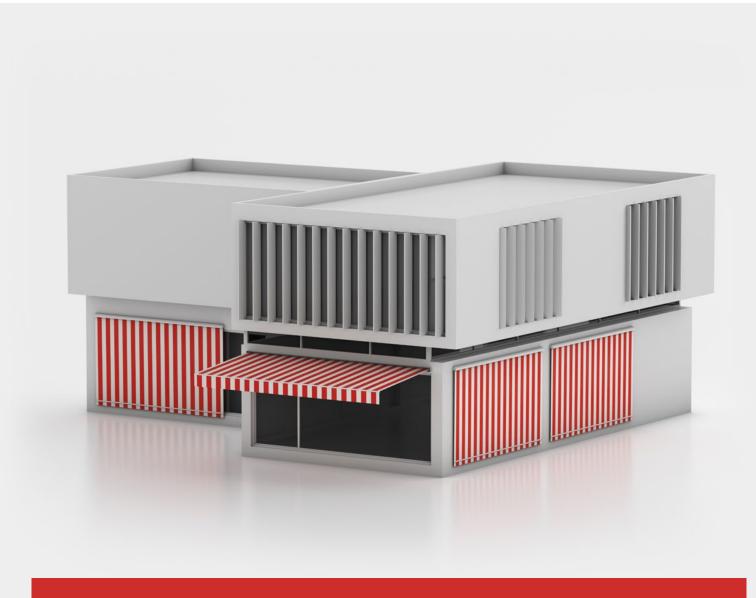

## **IRISUN** SHADE FABRICS

Somerton Acrylic offers a solution dye acrylic that assures a high resistance of colour to UV. With exceptional brightness this water repellant fabric is suitable for exterior awnings, outdoor furniture and sunblinds.