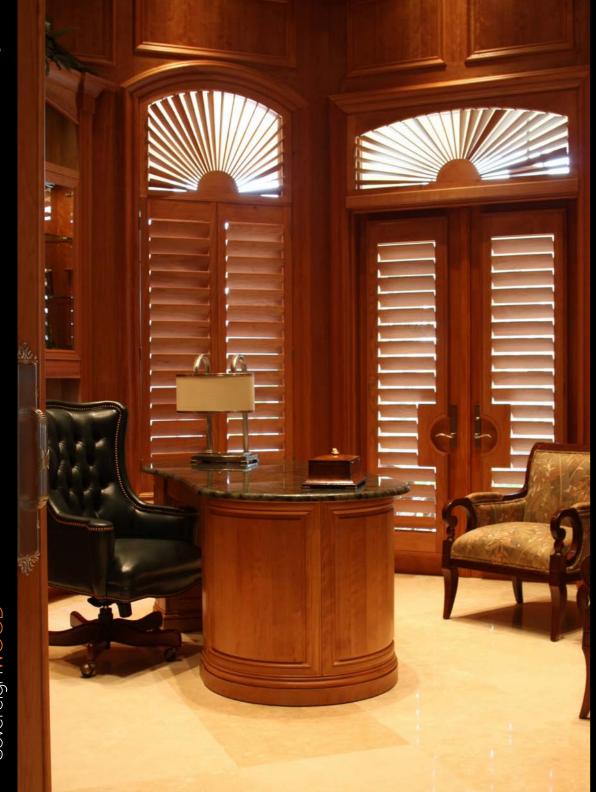

## Traditional, Classic & Contemporary **Elegance**

- 64mm, 89mm & 114mm Louvres
- Tiltrod options:
- Centre
- Clearview
- Off Set
- Spans 950 mm wide
- 9 standard paints, 11 stains
- Custom paint option
- Choice of 3 hinges in 8 different colours
- Track bypass & bifold
- Specialty shapes
- French door cutouts
- Flat / Beaded stiles