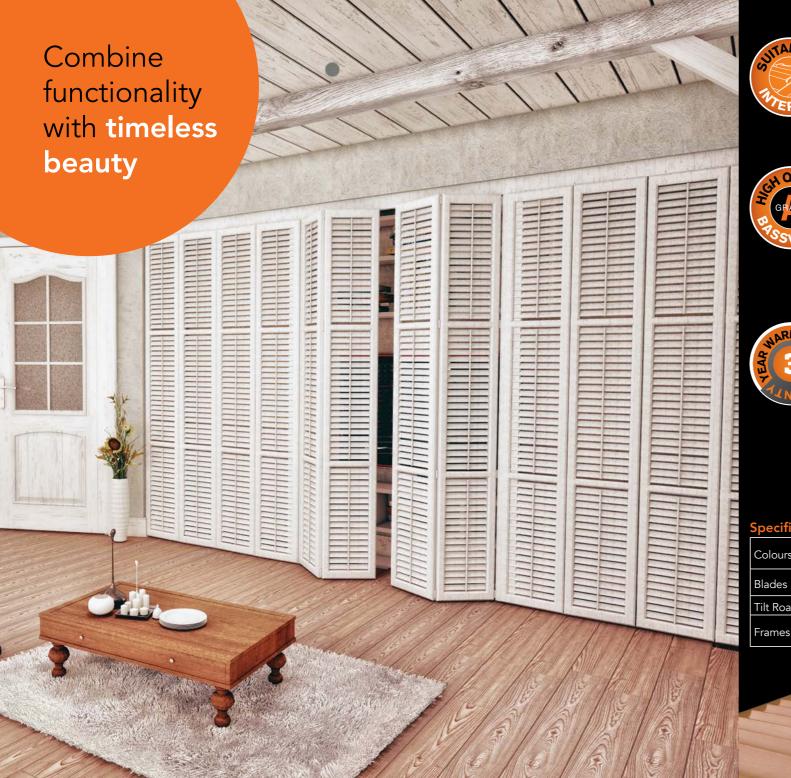

## **High Quality**

Sovereign Basswood is made with A-grade basswood & paint is high quality PU paint

### Warranty

Sovereign Wood comes with a 3 year warranty. Stained finish has a limited warranty due to fade in the direct sun.\* \*Terms and conditions apply

| Colours   | 9 standard paints, 11 stains                                   |
|-----------|----------------------------------------------------------------|
| Blades    | 64mm, 89mm, & 114mm                                            |
| Tilt Road | Centre' Clearview, Off set                                     |
| Frames    | L-frames, Z-frames, T Posts,<br>Outside mount extension frames |