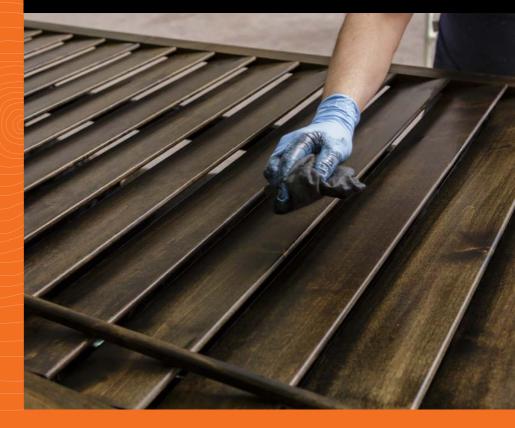

Constructed to last a lifetime

Basswood is the straightest of hardwood

Basswood has uniform grain for a beautiful stained finish

Sovereign shutters use only high quality Polyurethane paints for a durable finish

PU Paint provides a flexible finish that has a greater resistance to scratching and cracking

Superior glued mortise and tenon joints

Basswood is a renewable resource and careful hardwood forest management ensures free harvesting is done responsibly, balancing wood growth with timber removal.