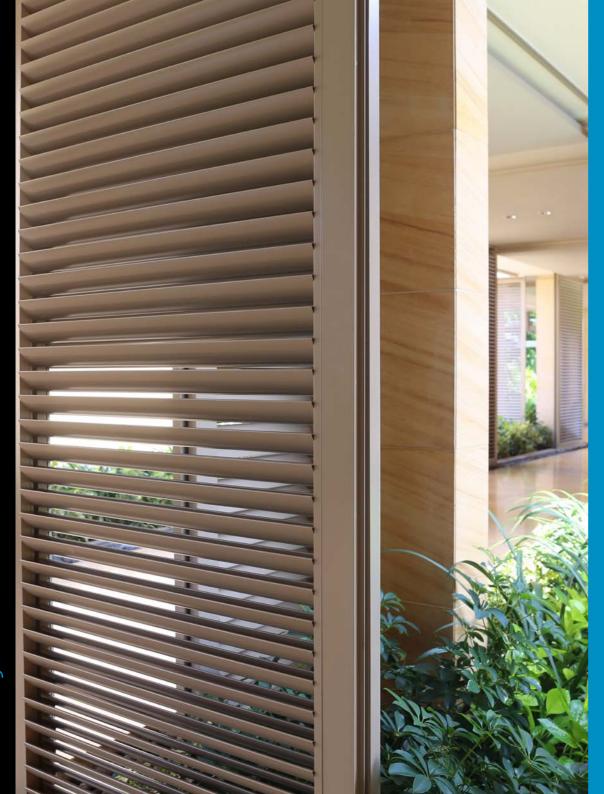

## Strength and **Durability**

- Durability of aluminium
- Spans up to 1500mm
- Lightweight yet incredibly strong
- Stainless steel hardware
- Fixed or moveable louvres with metal end caps
- Maximise your privacy
- Termite resistant
- Weather resistant
- Corrosion resistant
- Hinged, Bifold, Sliding, Stacking or Fixed panels
- Frames or panel only
- Fly screen & door handle option
- Dual tilt rod option for added strength
- Raked shapes available

#### **High Grade**

Manufactured from high grade Aluminium and stainless steel components