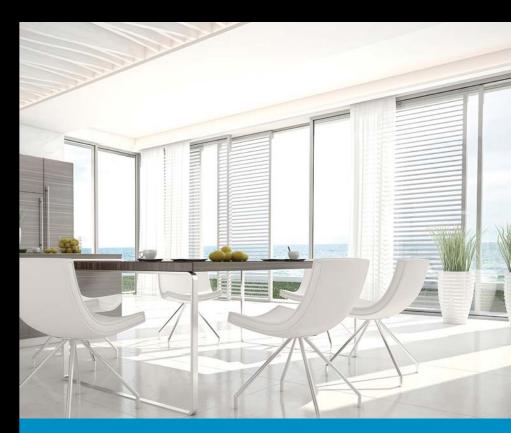

### **Maximise** space, light and airflow

- 64mm, 89mm & 114mm Louvres
- Clearview tiltrod
- Uninterrupted views
- Powder coated finish
- Eight standard colours
- Paperbark
- Woodland Grey
- Classic Cream
- Three timber look colours
  - Light Cedar
  - Golden Oak
  - Walnut
- DULUX Colorbond colours
- Custom paint available
- Surcharges apply

#### Suitability

Suitable for Indoor, Outdoor and Wet Areas