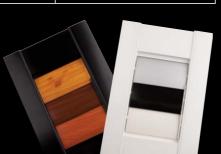

### **Maximise** space, light and airflow

- 64mm, 89mm & 114mm Louvres
- Clearview tiltrod
- Uninterrupted views
- Powder coated finish
- Eight standard colours
- Paperbark
- Woodland Grey
- Classic Cream
- Three timber look colours
  - Light Cedar
  - Golden Oak
  - Walnut
- DULUX Colorbond colours
- Custom paint available
- Surcharges apply

#### **Specifications**

|  | •         |                                                                                                     |  |
|--|-----------|-----------------------------------------------------------------------------------------------------|--|
|  | Colours   | 8'x standard colours;<br>3x wood grain wraps;<br>Colourbond colours available<br>– Surcharges apply |  |
|  | Blades    | Elliptical 64mm, 89mm,<br>& 114mm                                                                   |  |
|  | Tilt Road | Clearview                                                                                           |  |
|  | Frames    | L-frames, Z-frames,<br>U Channel, H Section                                                         |  |