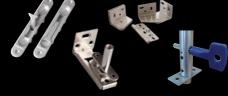

## Strength and **Durability**

- Durability of aluminium
- Spans up to 1500mm
- Lightweight yet incredibly strong
- Stainless steel hardware
- Fixed or moveable louvres with metal end caps
- Maximise your privacy
- Termite resistant
- Weather resistant
- Corrosion resistant
- Hinged, Bifold, Sliding, Stacking or Fixed panels
- Frames or panel only
- Fly screen & door handle option
- Dual tilt rod option for added strength
- Raked shapes available

#### **High Grade**

Manufactured from high grade Aluminium and stainless steel components

#### **Specifications**

|  | •         |                                                                                                     |  |
|--|-----------|-----------------------------------------------------------------------------------------------------|--|
|  | Colours   | 8'x standard colours;<br>3x wood grain wraps;<br>Colourbond colours available<br>– Surcharges apply |  |
|  | Blades    | Elliptical 64mm, 89mm,<br>& 114mm                                                                   |  |
|  | Tilt Road | Clearview                                                                                           |  |
|  | Frames    | L-frames, Z-frames,<br>U Channel, H Section                                                         |  |