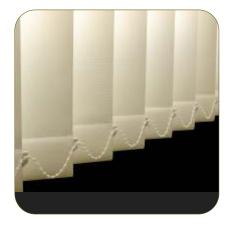

#### VERTICAL BLADE SIZE

Vertical Fabric, available in 89 & 127mm

- STANDARD OPERATING SYSTEM
- Chain & Cord Control
- Wand Control (one way draw)