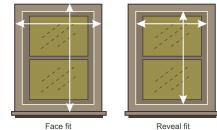

#### STANDARD DEDUCTIONS

- · Factory takes all deductions unless otherwise specified
- Reveal fit Width deduction 4mm Drop deduction 10mm
- Face fit

Width deduction 0mm Drop deduction 15mm

LIMITATION

- 89mm Slat Maximum width 5511mm
- 127mm Slat Maximum width 5477mm
- Maximum Drop 3050mm
- Minimum width 300mm