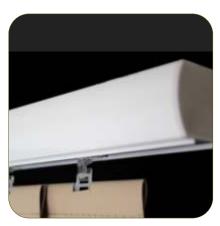

# **VERTICAL BLINDS COMPONENTS**

**Reveal fit Bracket** 

Face fit Bracket

**Extension Brackets** 

Track

Fabric Insert

Aluminium Face Option

**Bottom with Chain** 

Chainless

Sewn in weights

3