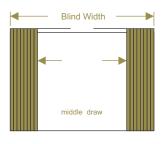

#### **OPERATING OPTIONS**

- · Left stacking right
- Right stacking left
- · Wand available for one way draw only
- Centre split (opening)
- Centre stack