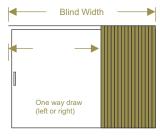

#### **OPERATING OPTIONS**

- · Left stacking right
- Right stacking left
- · Wand available for one way draw only
- Centre split (opening)
- Centre stack