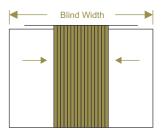

#### **OPERATING OPTIONS**

- · Left stacking right
- Right stacking left
- · Wand available for one way draw only
- Centre split (opening)
- Centre stack