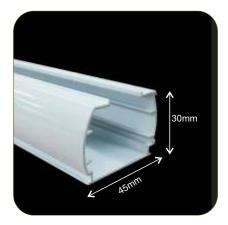

#### TRACK

- Track dimension is 45mm face x 30mm depth
- Rounded profile, plain one side, fabric insert on the other side

#### **TRACK COLOURS**

White, Ivory, Beige, Black & Silver Anodised