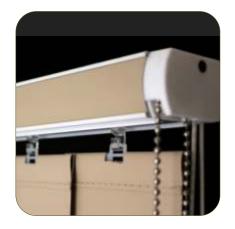

#### BOTTOM

- Chain
- Chainless
- · Sewn in weights

# **VERTICAL BLINDS COMPONENTS**

**Reveal fit Bracket** 

Face fit Bracket

**Extension Brackets** 

Track

Fabric Insert

Aluminium Face Option

**Bottom with Chain** 

Chainless

Sewn in weights

3