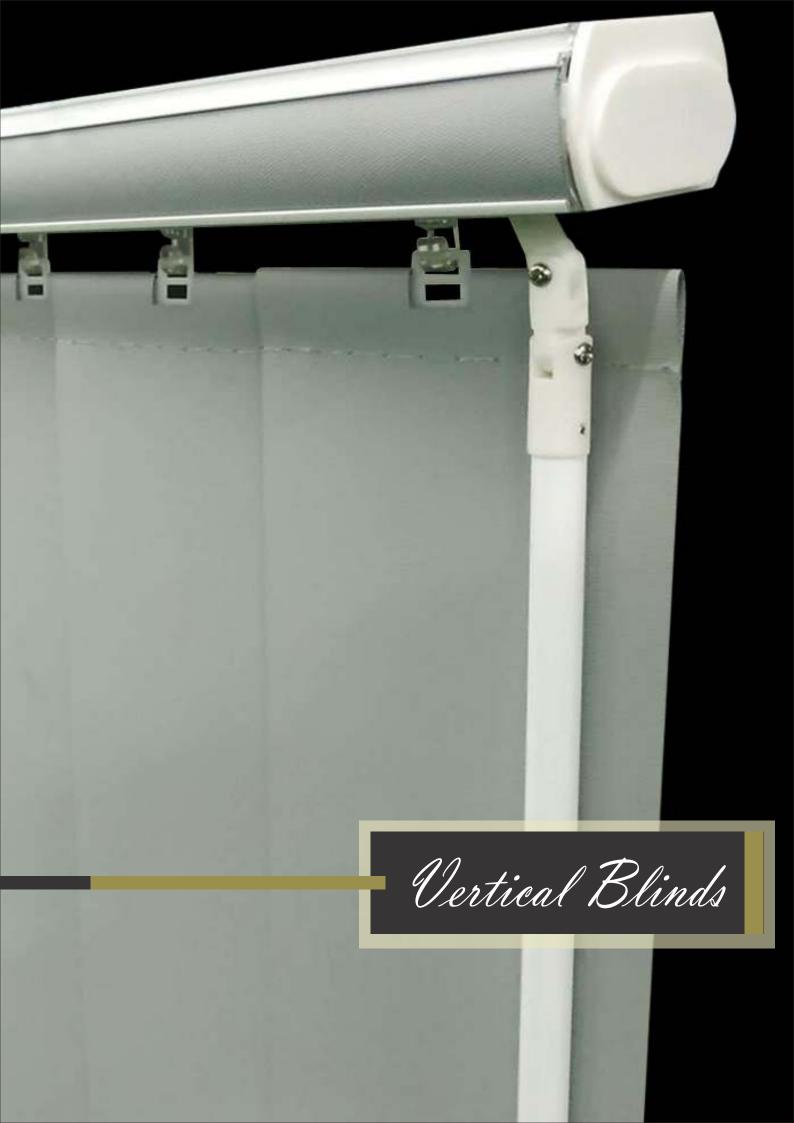

#### TRACK

- Track dimension is 45mm face x 30mm depth
- Rounded profile, plain one side, fabric insert on the other side

#### **TRACK COLOURS**

White, Ivory, Beige, Black & Silver Anodised

# **VERTICAL BLINDS COMPONENTS**

**Reveal fit Bracket** 

Face fit Bracket

**Extension Brackets** 

Track

Fabric Insert

Aluminium Face Option

**Bottom with Chain** 