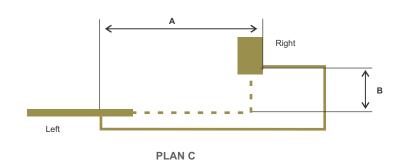

# **PELMET LAYOUTS**

A = Corner to return B = Corner to return

A = Corner to return B = Corner to return

A = Wall to Wall

B = Wall to returns (L) c = Wall to returns (R)

Linea Valances