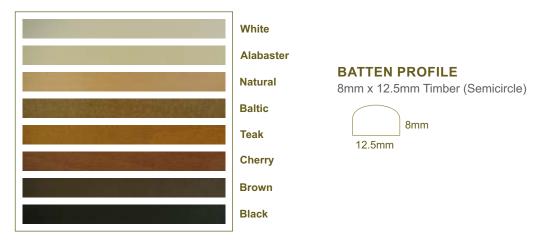

### STANDARD SIZE

- Double Slimline Bracket 200mm face
- Single Roller Bracket 140mm face
- Available up to 300mm face surcharge applies

# **PELMET OPTIONS**





With Timber Battens

Without Battens

# **PELMET FABRIC**

- Only Blockout fabrics can be matched with Roller, Roman and Panel Glides
- · Subject to fabric width

### **TIMBER BATTEN COLOURS**



# **PELMET RETURN**

All pelmets are supplied with returns as standard inner depth/inside box measure (100 & 150mm) return sizes must be specified

### **MAXIMUM WIDTH**

Maximum width is 2900mm subject to fabric width Over 299mm will be centre split with mitre & fabric join

### **FEATURES**

- The dust cover will minimize dust which reduces cleaning
- Pelmets cover the working components which creates a more elegant look

# **ORDERING FABRIC PELMETS**

Please specify on the order:

- Pelmet style
- Inner width
- Inner depth
- Face drop
- Batten colours
- Return length (overall depth)
- Layout Plan

# **PELMET MEASUREMENT**





# **PELMET LAYOUTS**





A = Corner to return B = Corner to return



A = Corner to return B = Corner to return



A = Wall to Wall

B = Wall to returns (L) c