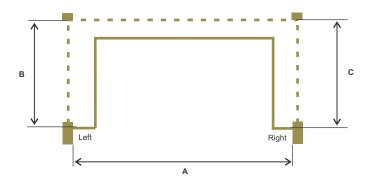

# **PELMET MEASUREMENT**

# **PELMET LAYOUTS**

A = Corner to return B = Corner to return

A = Corner to return B = Corner to return

A = Wall to Wall

B = Wall to returns (L) c = Wall to returns (R)

Linea Valances