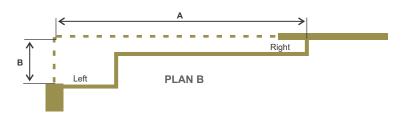

# **PELMET LAYOUTS**

A = Corner to return B = Corner to return

A = Corner to return B = Corner to return

A = Wall to Wall

B = Wall to returns (L) c = Wall to returns (R)

Linea Valances