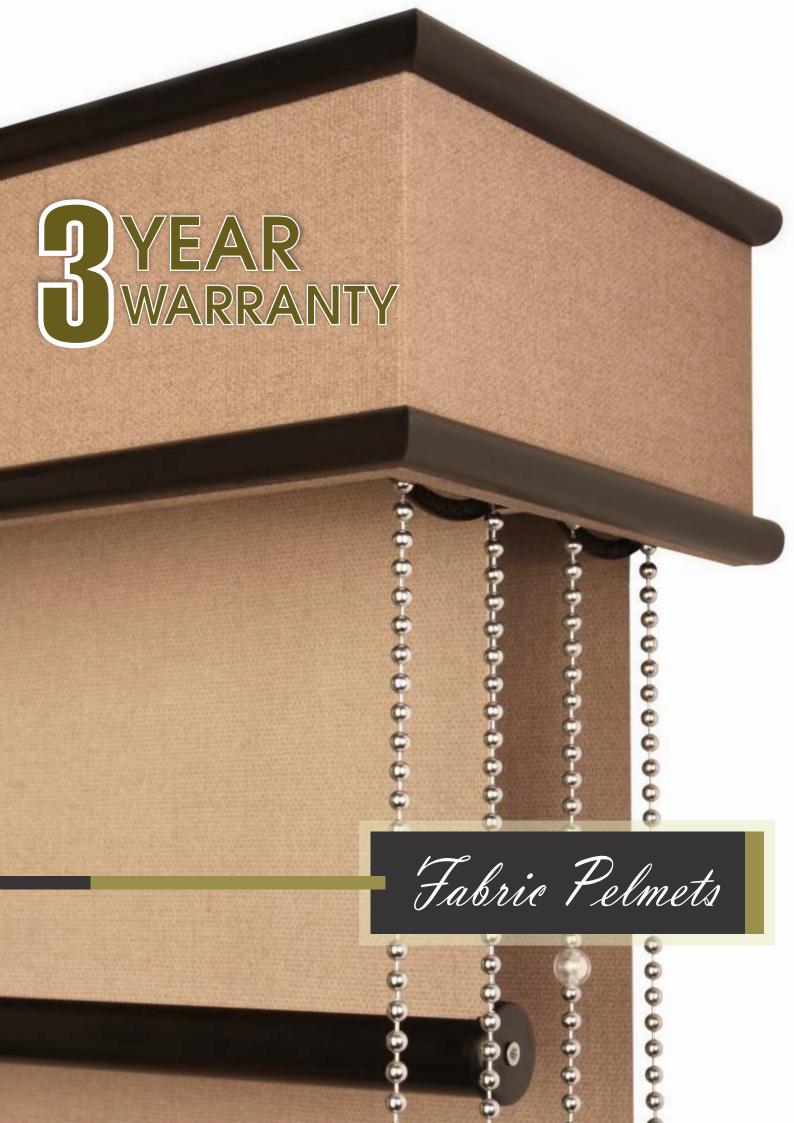

### **FEATURES**

- The dust cover will minimize dust which reduces cleaning
- Pelmets cover the working components which creates a more elegant look

# **ORDERING FABRIC PELMETS**

Please specify on the order:

- Pelmet style
- Inner width
- Inner depth
- Face drop
- Batten colours
- Return length (overall depth)
- Layout Plan

# **PELMET RETURN**

All pelmets are supplied with returns as standard inner depth/inside box measure (100 & 150mm) return sizes must be specified