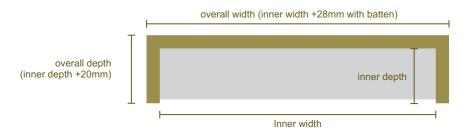

# **PELMET OPTIONS**

With Timber Battens

Without Battens

# **PELMET RETURN**

All pelmets are supplied with returns as standard inner depth/inside box measure (100 & 150mm) return sizes must be specified

# **ORDERING FABRIC PELMETS**

Please specify on the order:

- Pelmet style
- Inner width
- Inner depth
- Face drop
- Batten colours
- Return length (overall depth)
- Layout Plan

# **PELMET MEASUREMENT**