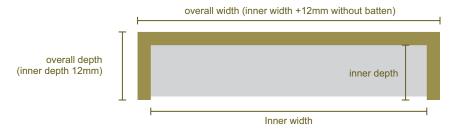

# **PELMET RETURN**

All pelmets are supplied with returns as standard inner depth/inside box measure (100 & 150mm) return sizes must be specified

# **ORDERING FABRIC PELMETS**

Please specify on the order:

- Pelmet style
- Inner width
- Inner depth
- Face drop
- Batten colours
- Return length (overall depth)
- Layout Plan

# **PELMET MEASUREMENT**